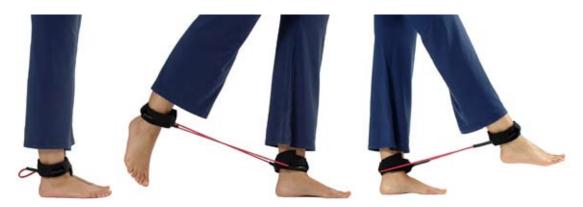

## Cuff Ring | Foreward & Backward

Attach the velcro cuff-rings to your ankles. Stand on one leg, pushing the other slowly forward. Keep it there for a second and push it backward. Keep a stable object nearby for support if needed.