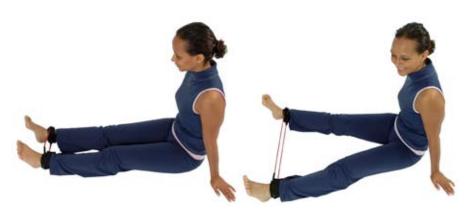

## **Cuff Ring | Sideways**

Attach the velcro cuff-rings to your ankles. Sit down, stretching your legs forward. Push both legs slowly outward at the same time and return to starting position.