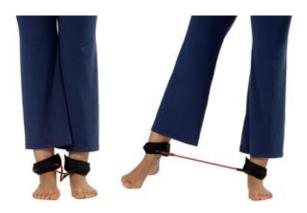

## **Cuff Ring | Sideways**

Attach the velcro cuff-rings to your ankles. Stand on one leg, pushing the other slowly outward. Keep a stable object nearby for support if needed.